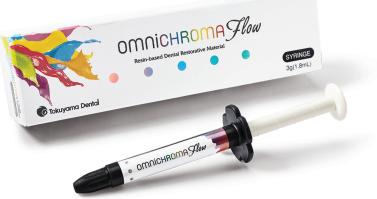

## OMNICHROMA *Flow* ONE-SHADE FLOWABLE COMPOSITE

# OMNICHROMA Every Shade. One Choice.

Utilizing Smart Chromatic Technology and uniformly sized supra-nano spherical fillers, OMNICHROMA and OMNICHROMA FLOW - the world's first one-shade universal and flowable composites - esthetically match every color of tooth from A1 to D4 with a single shade. The OMNICHROMA product family gives you the flexibility to perform any direct restoration with the viscosity that best suits your needs, saving you time and money.

## OMNICHROMA Flow

**One-Shade Flowable Composite** 

Sure **Dental** 1.888.277.2335

+1 (877) 378-3548 Omnichroma.com Omnichromaflow.com

Innovating Tomorrow's Dentistry, Today. ™