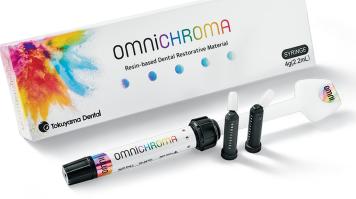

# OMNICHROMA

**ONE-SHADE UNIVERSAL COMPOSITE** 

# OMNICHROMA Every Shade. One Choice.

Utilizing Smart Chromatic Technology and uniformly sized supra-nano spherical fillers, OMNICHROMA and OMNICHROMA FLOW - the world's first one-shade universal and flowable composites - esthetically match every color of tooth from A1 to D4 with a single shade. The OMNICHROMA product family gives you the flexibility to perform any direct restoration with the viscosity that best suits your needs, saving you time and money.

### OMNICHROMA One-Shade Universal Composite